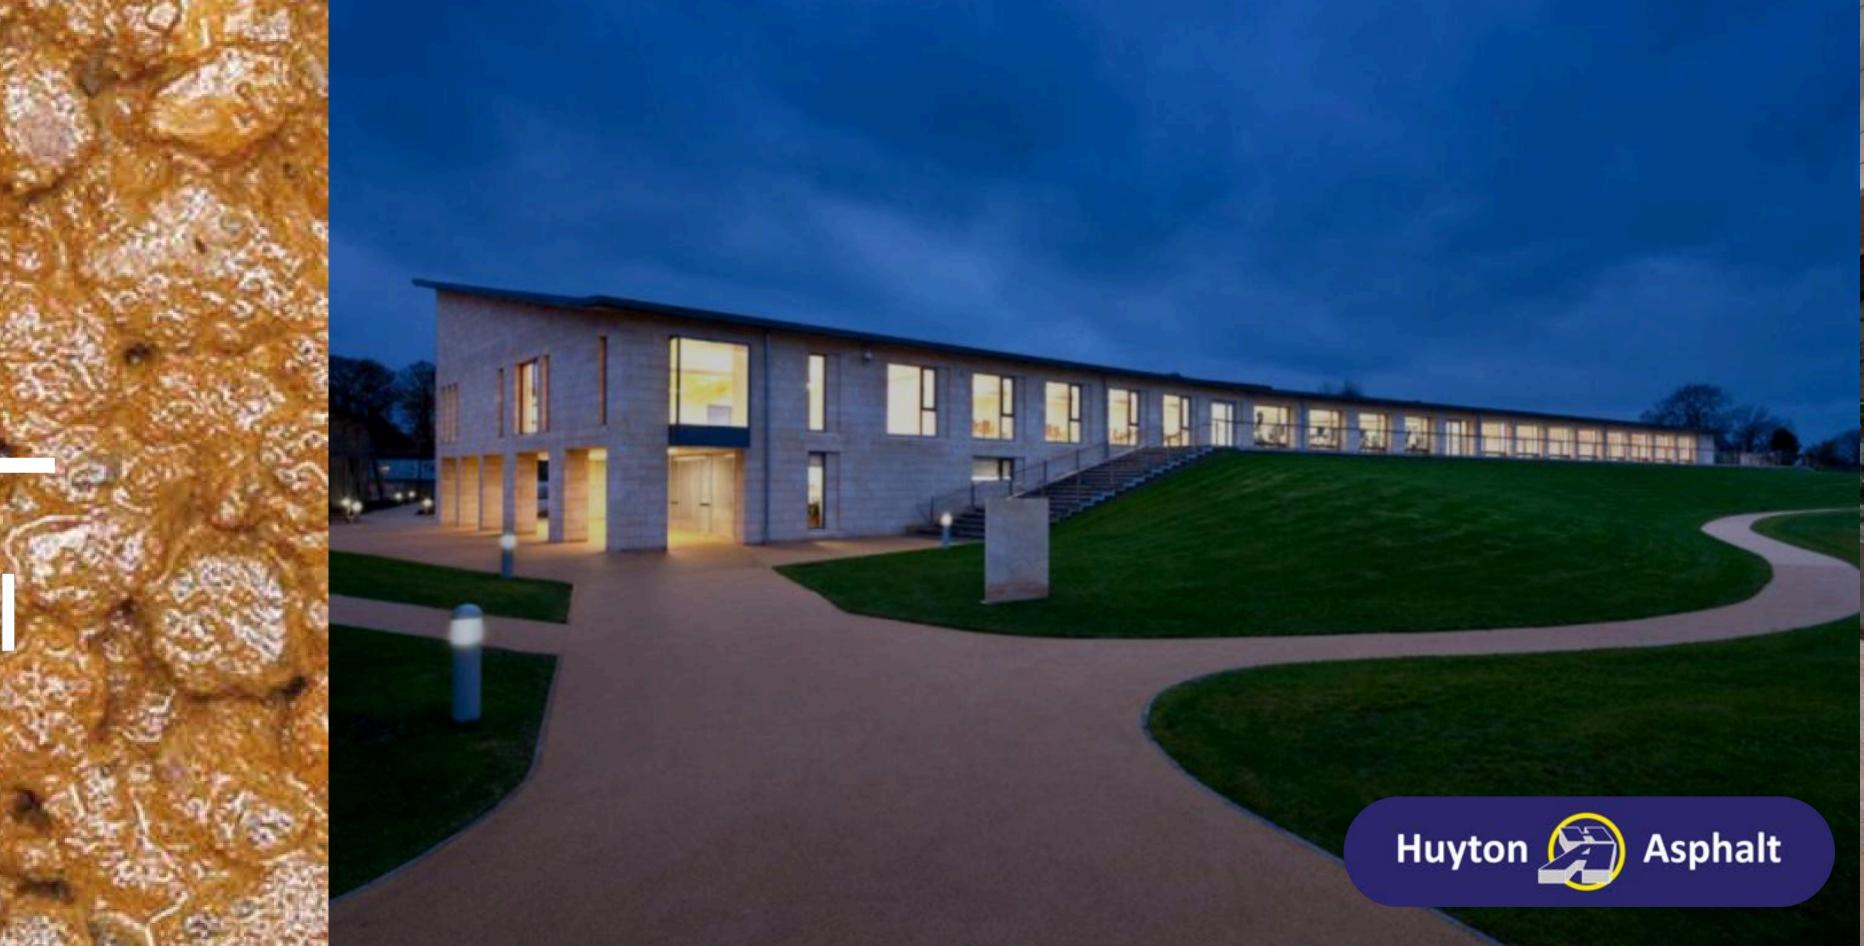

selected pigment and complementary aggregate, for vibrant, long lasting coloured asphalt surfaces.

Available as a 6mm and 10mm size SMA surface course for a wide range of applications from playgrounds and office developments to bus lanes. Also available on request as a coloured porous asphalt for improved drainage, a hot rolled asphalt (HRA) and as precoated chippings.

Certain colours can also be supplied with high PSV aggregate for lasting texture in highly trafficked locations.



### Mid Grey

Light Buff

Dark Grey

### Light Grey

#### Mid Blue

Terracotta



### **Classic Red**



### Buff Quartzite

### Dalton Grange



### Natural Quartzite

### New Brighton Promenade



### Leaf Green

## **Croxteth Primary**



# White

# Gateacre School



## Buff Gravel

## Uppingham School



## Natural Gravel

# Marine Place



### Grass Green

## Force HQ Liverpool



## Classic Green

# Headbolt Lane



## Mid Grey

# Sutton High School



## Light Buff

### Greenbank Campus



### Mid Blue

# Aspen Wood



### Orange

### Park Brow School





### Dark Grey

### University of Liverpool



## Light Grey

# Park 66 Bury





.11

### Terracotta

## **Merseycare Maghull**



### Classic Red

### Salford Cycle Way







### Email: commercial@huyton-asphalt.co.uk

### Website: huyton-asphalt.co.uk



### Contact Us

For enquiries and all special products and colours please contact: