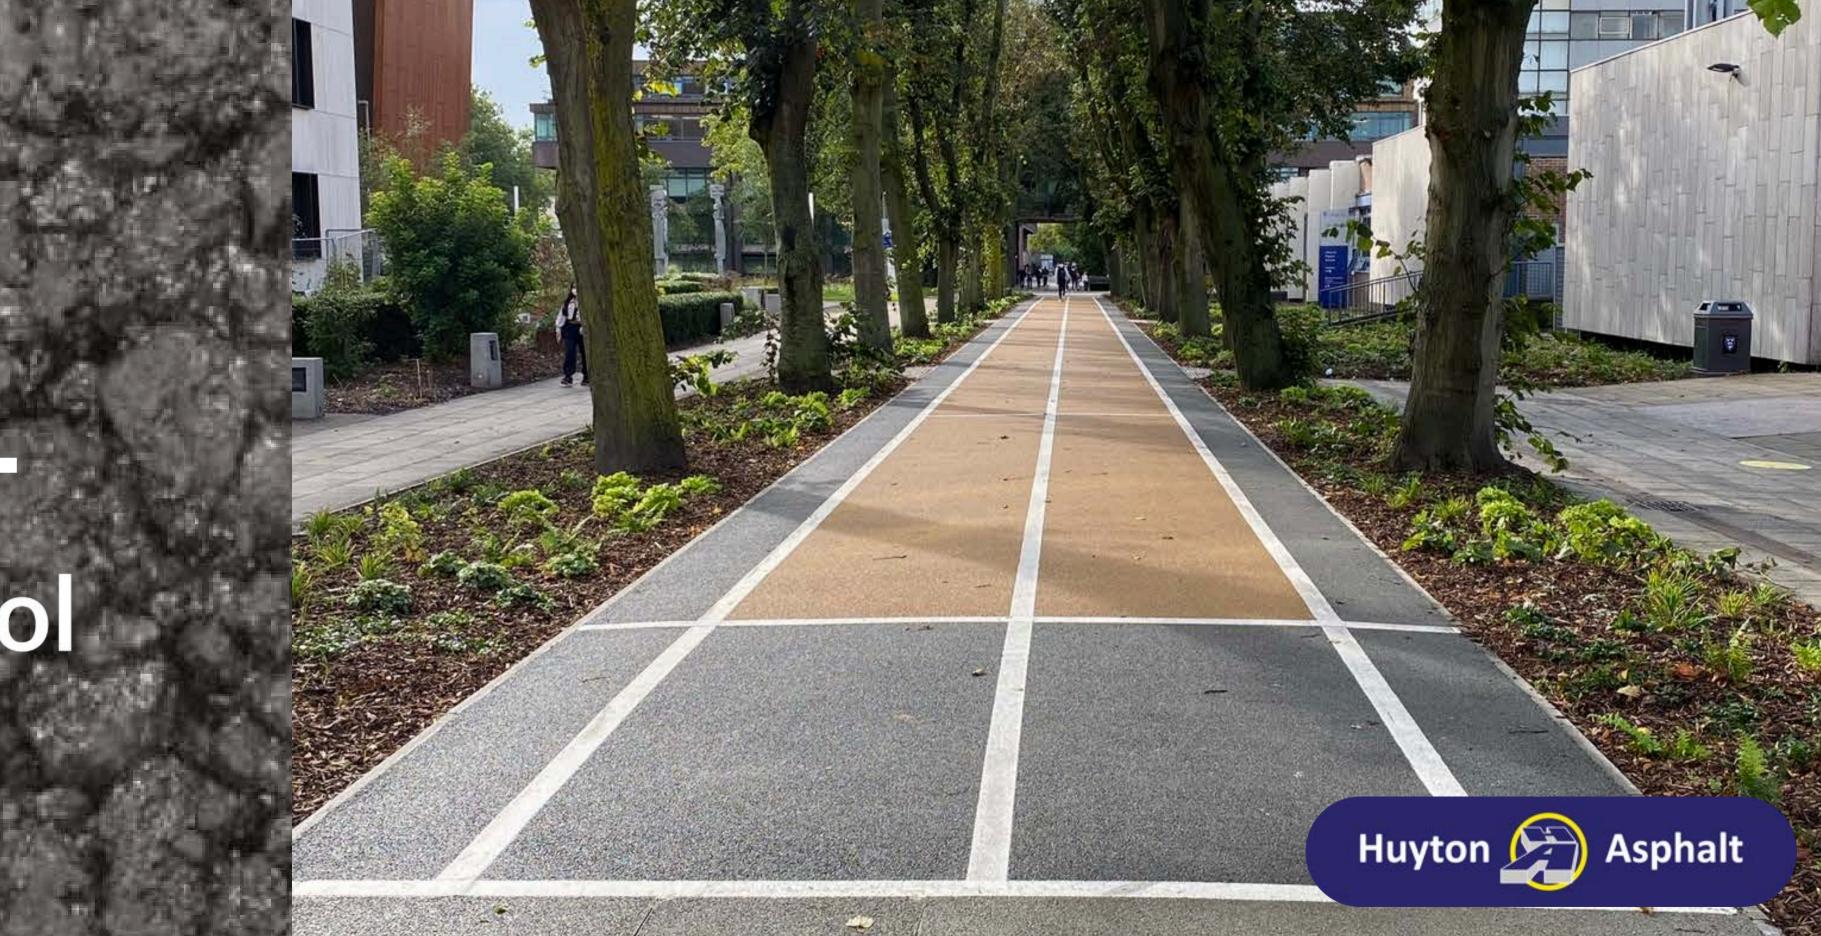

ed drainage, a hot rolled asphalt (HRA) and as precoated chippings.

Certain colours can also be supplied with high PSV aggregate for lasting texture in highly trafficked locations.



### Mid Grey

Light Buff

Dark Grey

### Light Grey

#### Mid Blue

Terracotta



### **Classic Red**



### Buff Quartzite

### Dalton Grange



### Natural Quartzite

### New Brighton Promenade



### Leaf Green

## **Croxteth Primary**



# White

# Gateacre School



## Buff Gravel

## Uppingham School



## Natural Gravel

# Marine Place



### Grass Green

## Force HQ Liverpool



## Classic Green

# Headbolt Lane



## Mid Grey

# Sutton High School



## Light Buff

### Greenbank Campus



### Mid Blue

# Aspen Wood



### Orange

### Park Brow School





### Dark Grey

### University of Liverpool



## Light Grey

# Park 66 Bury





.11

### Terracotta

## **Merseycare Maghull**



### Classic Red

### Salford Cycle Way







### Email: commercial@huyton-asphalt.co.uk

### Website: huyton-asphalt.co.uk



### Contact Us

For enquiries and all special products and colours please contact: