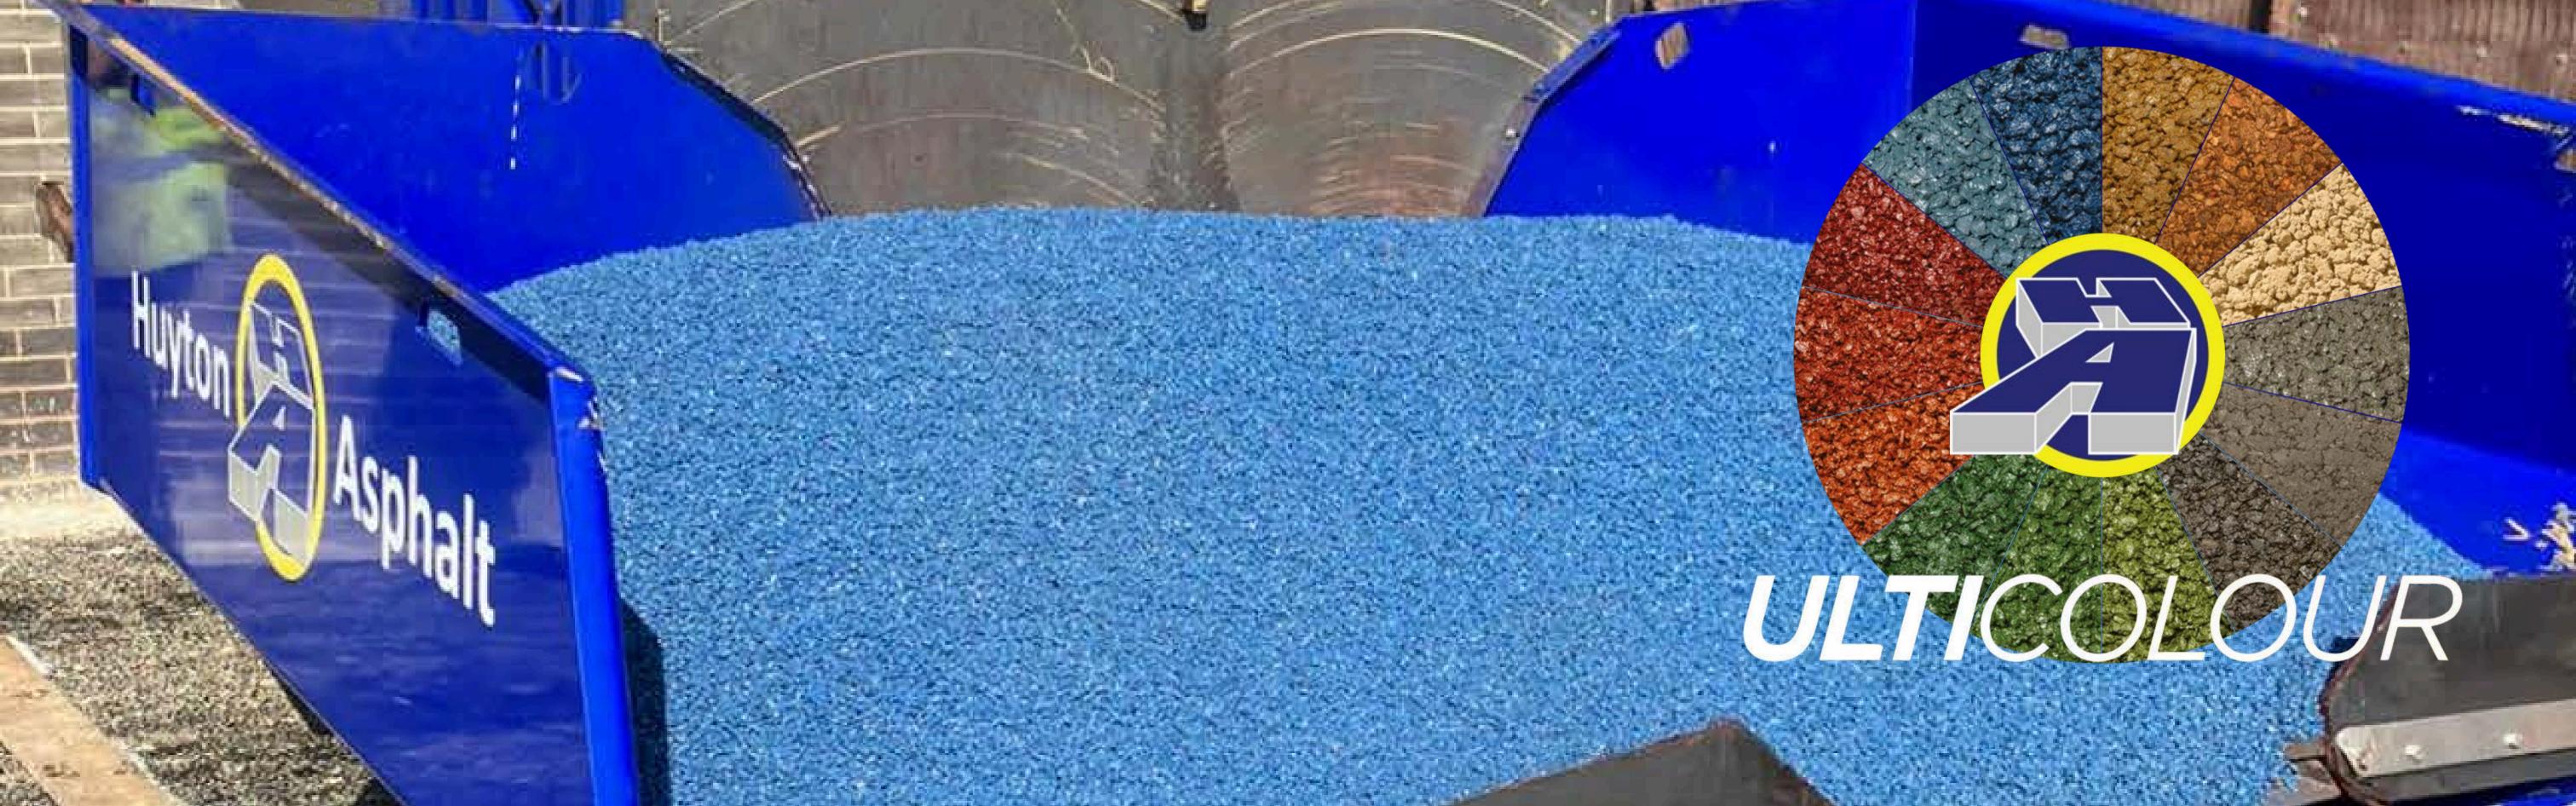

*ULTICOLOUR* is a range of coloured asphalts that combine a clear polymer modified binder, selected pigment and complementary aggregate, for vibrant, long lasting coloured asphalt surfaces.

Available as a 6mm and 10mm size SMA surface course for a wide range of applications from playgrounds and office developments to bus lanes. Also available on request as a coloured porous asphalt for improved drainage, a hot rolled asphalt (HRA) and as precoated chippings.

Certain colours can also be supplied with high PSV aggregate for lasting texture in highly trafficked locations.

#### Mid Blue

Terracotta