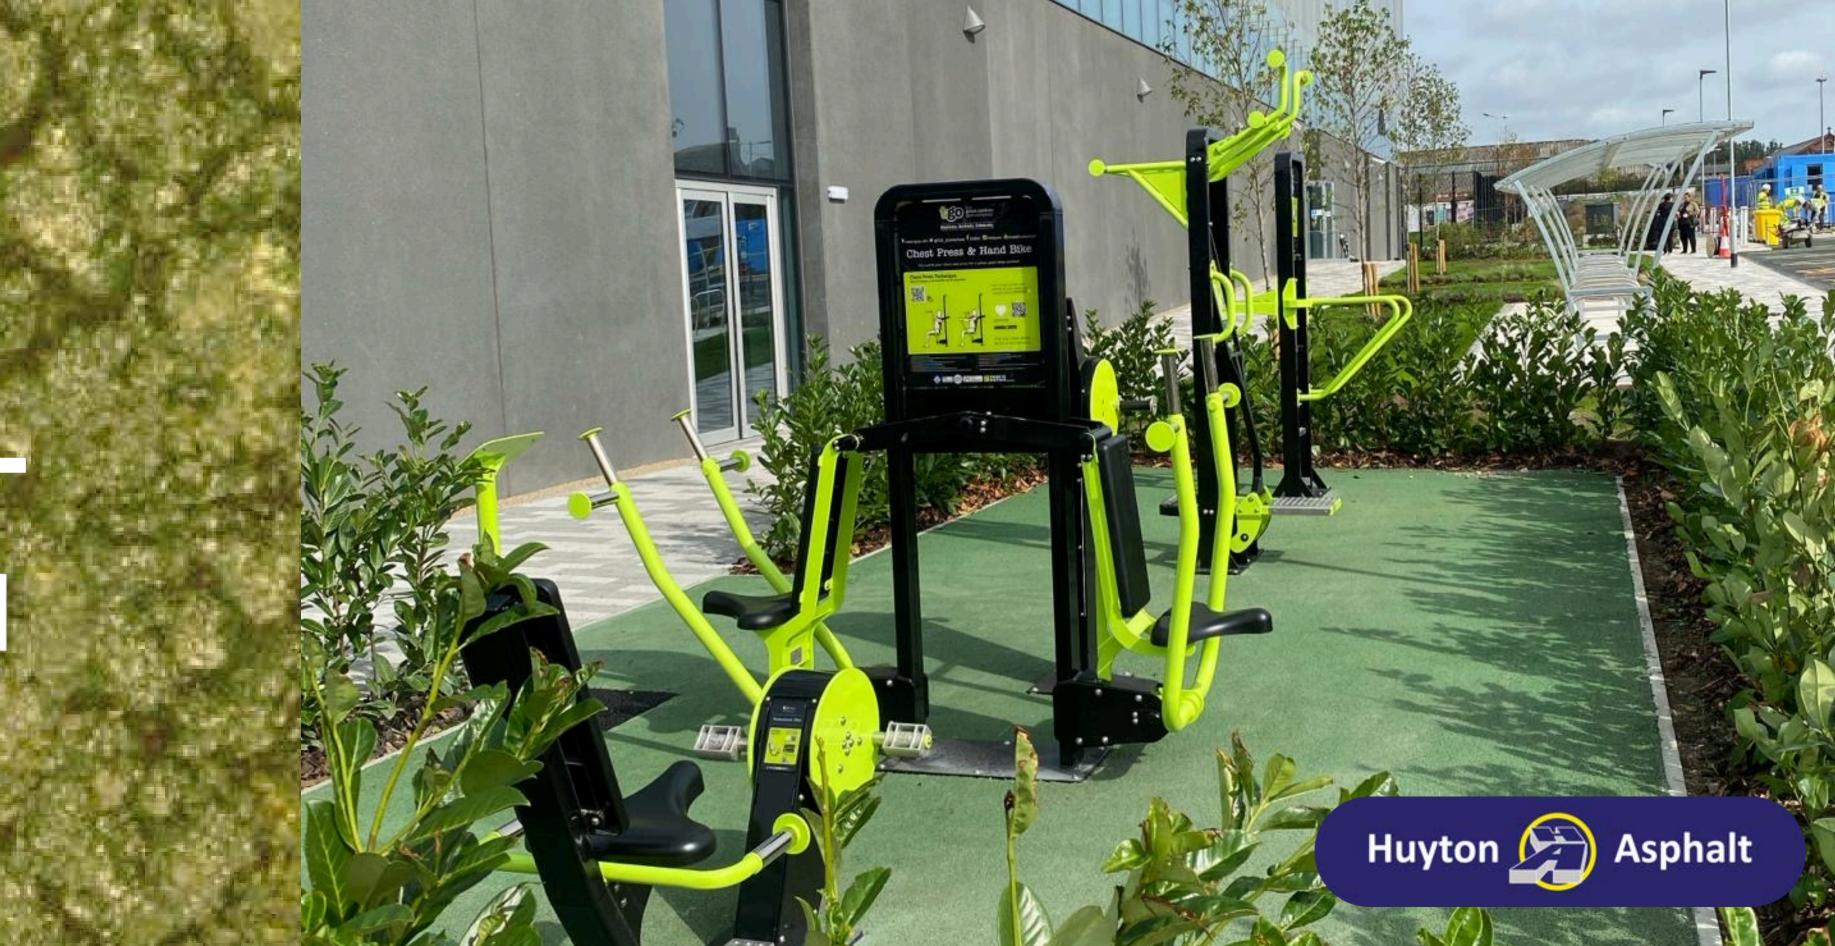

ed asphalt surfaces.

Available as a 6mm and 10mm size SMA surface course for a wide range of applications from playgrounds and office developments to bus lanes. Also available on request as a coloured porous asphalt for improved drainage, a hot rolled asphalt (HRA) and as precoated chippings.

Certain colours can also be supplied with high PSV aggregate for lasting texture in highly trafficked locations.



### Mid Grey

Light Buff

Dark Grey

### Light Grey

#### Mid Blue

Terracotta



### **Classic Red**



### Buff Quartzite

### Dalton Grange



### Natural Quartzite

### New Brighton Promenade



### Leaf Green

## **Croxteth Primary**



# White

# Gateacre School



## Buff Gravel

## Uppingham School



## Natural Gravel

# Marine Place



### Grass Green

## Force HQ Liverpool



## Classic Green

# Headbolt Lane



## Mid Grey

# Sutton High School



## Light Buff

### Greenbank Campus



### Mid Blue

# Aspen Wood



### Orange

### Park Brow School





### Dark Grey

### University of Liverpool



## Light Grey

# Park 66 Bury





.11

### Terracotta

## **Merseycare Maghull**



### Classic Red

### Salford Cycle Way







### Email: commercial@huyton-asphalt.co.uk

### Website: huyton-asphalt.co.uk



### Contact Us

For enquiries and all special products and colours please contact: