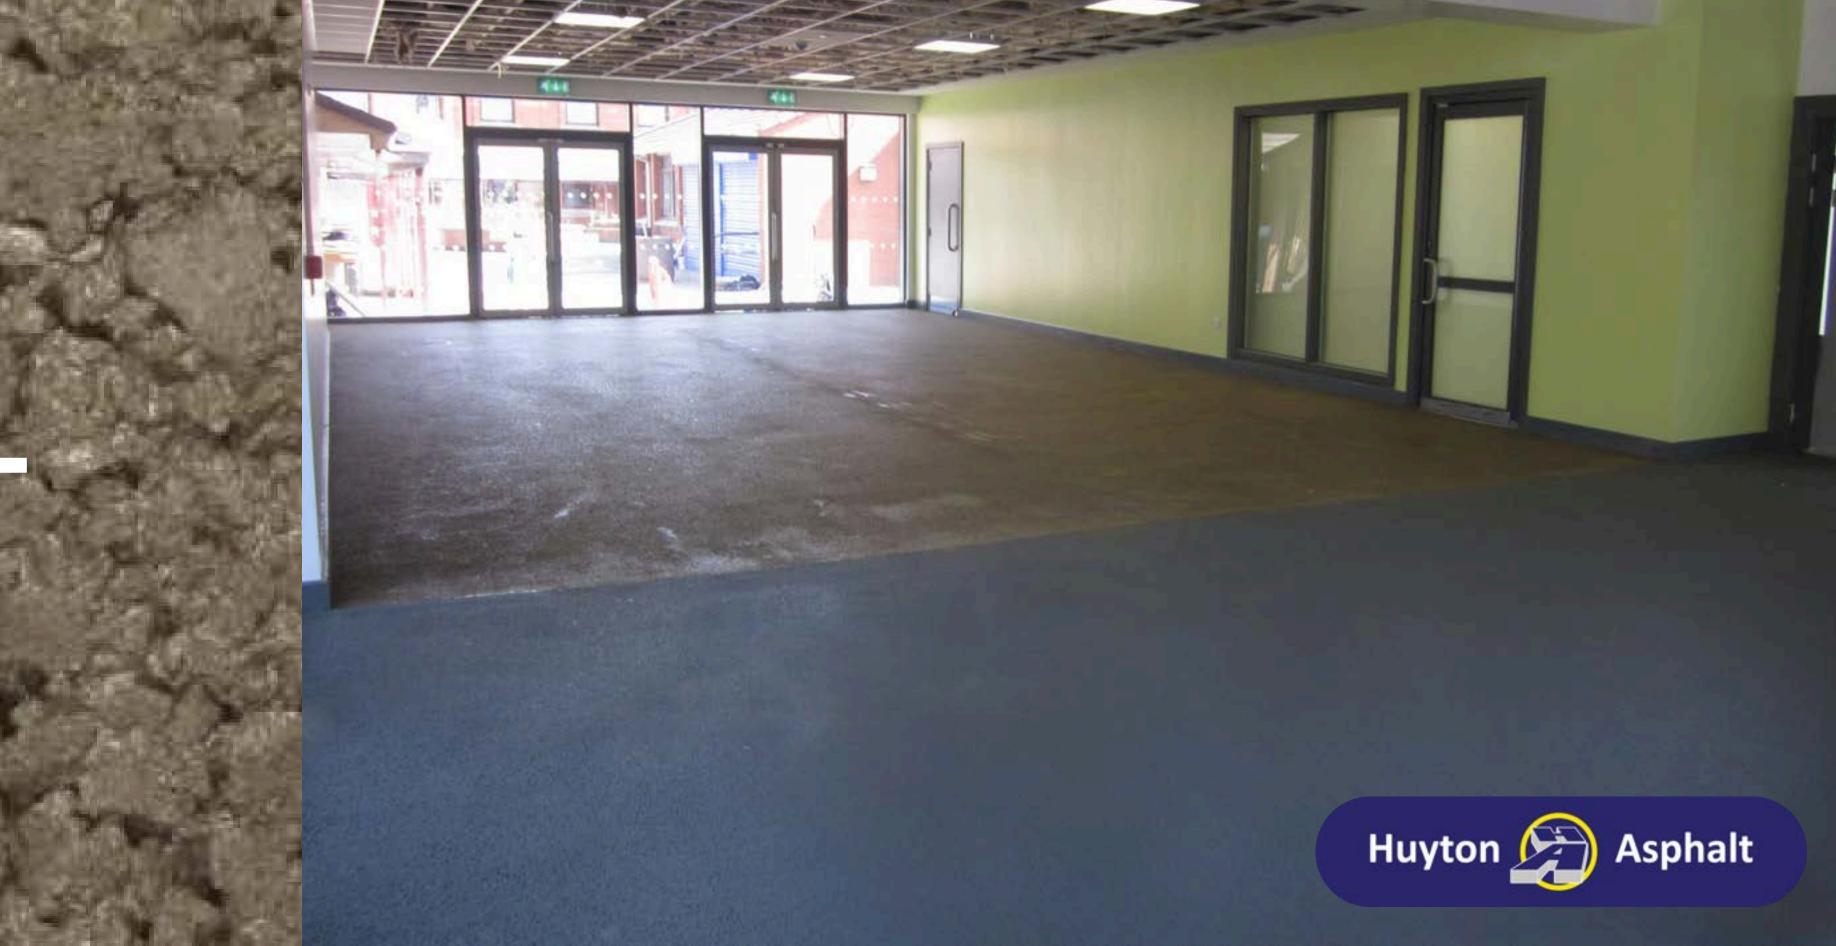

for a wide range of applications from playgrounds and office developments to bus lanes. Also available on request as a coloured porous asphalt for improved drainage, a hot rolled asphalt (HRA) and as precoated chippings.

Certain colours can also be supplied with high PSV aggregate for lasting texture in highly trafficked locations.



### Mid Grey

Light Buff

Dark Grey

### Light Grey

#### Mid Blue

Terracotta



### **Classic Red**



### Buff Quartzite

### Dalton Grange



### Natural Quartzite

### New Brighton Promenade



### Leaf Green

## **Croxteth Primary**



# White

# Gateacre School



## Buff Gravel

## Uppingham School



## Natural Gravel

# Marine Place



### Grass Green

## Force HQ Liverpool



## Classic Green

# Headbolt Lane



## Mid Grey

# Sutton High School



## Light Buff

### Greenbank Campus



### Mid Blue

# Aspen Wood



### Orange

### Park Brow School





### Dark Grey

### University of Liverpool



## Light Grey

# Park 66 Bury





.11

### Terracotta

## **Merseycare Maghull**



### Classic Red

### Salford Cycle Way







### Email: commercial@huyton-asphalt.co.uk

### Website: huyton-asphalt.co.uk



### Contact Us

For enquiries and all special products and colours please contact: