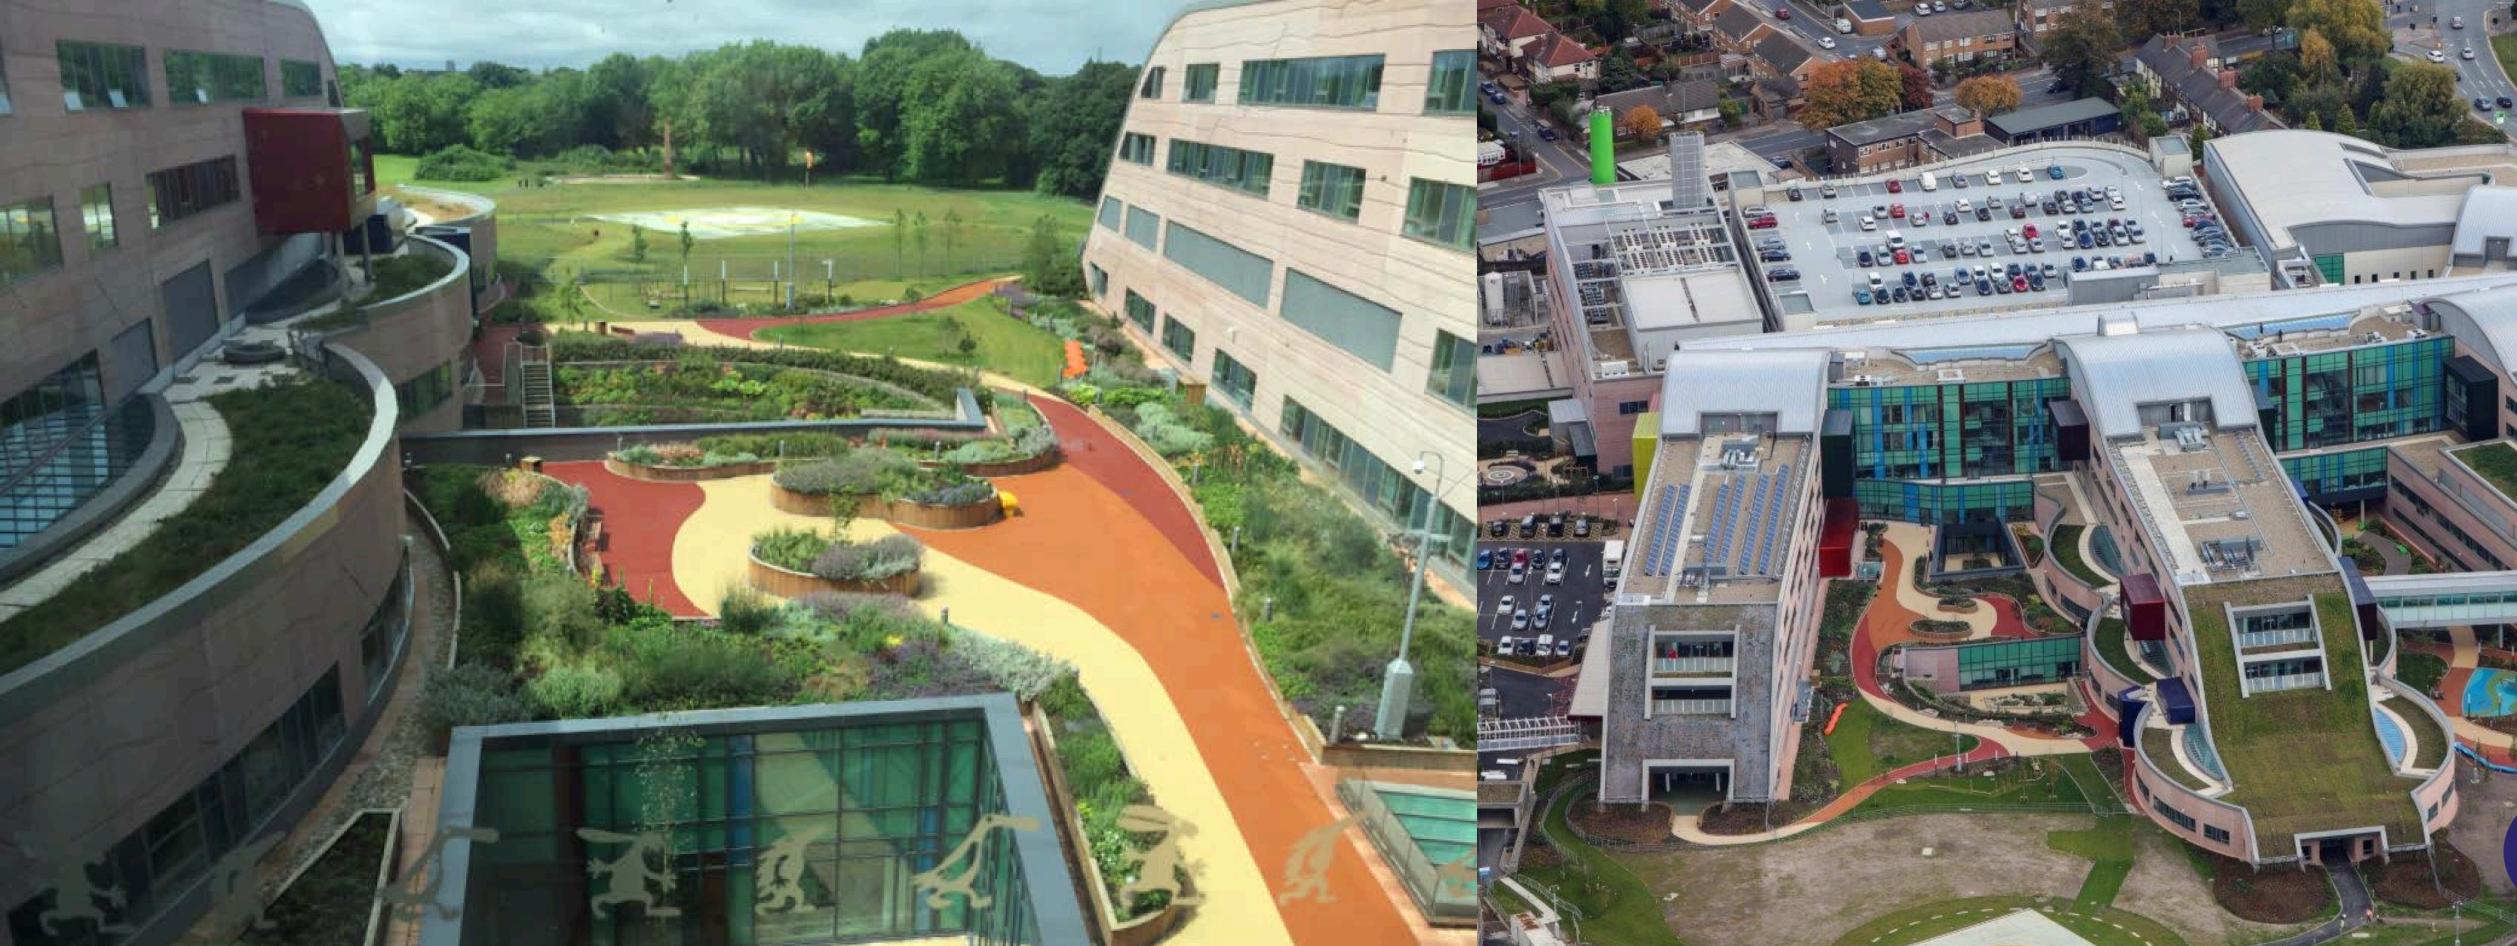

for lasting texture in highly trafficked locations.



### Mid Grey

Light Buff

Dark Grey

### Light Grey

#### Mid Blue

Terracotta



### **Classic Red**



### Buff Quartzite

### Dalton Grange



### Natural Quartzite

### New Brighton Promenade



### Leaf Green

## **Croxteth Primary**



# White

# Gateacre School



## Buff Gravel

## Uppingham School



## Natural Gravel

# Marine Place



### Grass Green

## Force HQ Liverpool



## Classic Green

# Headbolt Lane



## Mid Grey

# Sutton High School



## Light Buff

### Greenbank Campus



### Mid Blue

# Aspen Wood



### Orange

### Park Brow School





### Dark Grey

### University of Liverpool



## Light Grey

# Park 66 Bury





.11

### Terracotta

## **Merseycare Maghull**



### Classic Red

### Salford Cycle Way







### Email: commercial@huyton-asphalt.co.uk

### Website: huyton-asphalt.co.uk



### Contact Us

For enquiries and all special products and colours please contact: