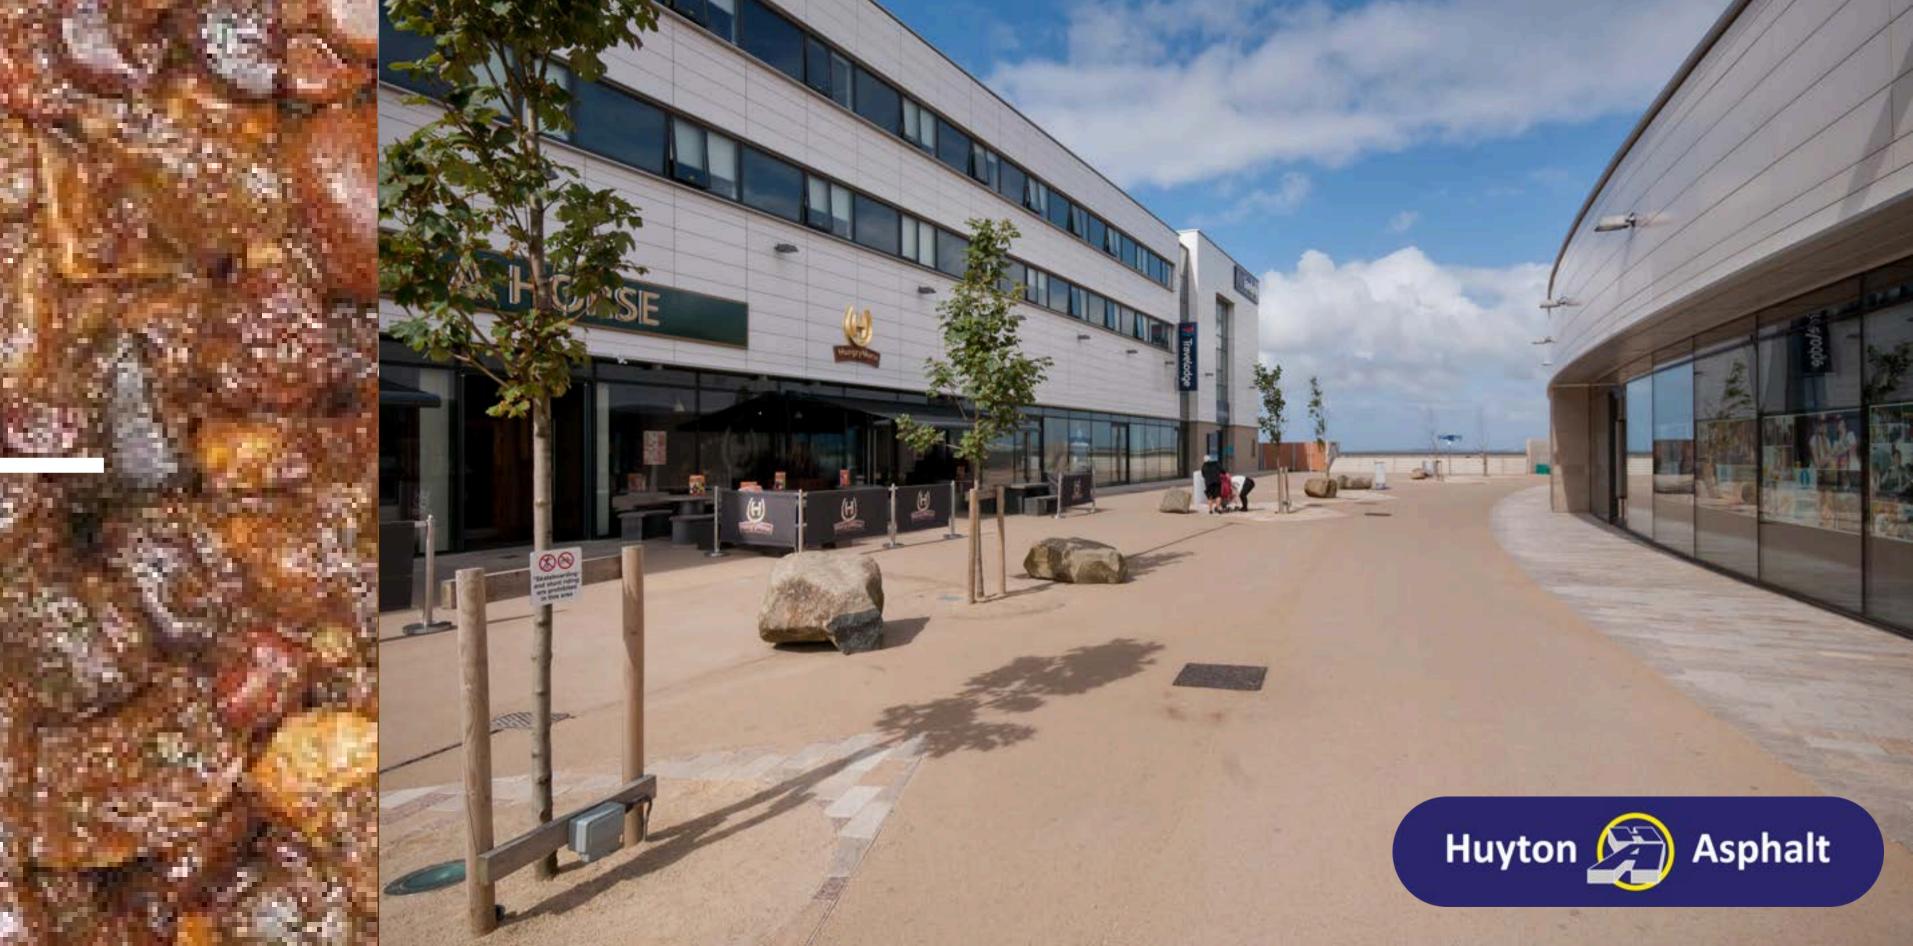

ggregate, for vibrant, long lasting coloured asphalt surfaces.

Available as a 6mm and 10mm size SMA surface course for a wide range of applications from playgrounds and office developments to bus lanes. Also available on request as a coloured porous asphalt for improved drainage, a hot rolled asphalt (HRA) and as precoated chippings.

Certain colours can also be supplied with high PSV aggregate for lasting texture in highly trafficked locations.



### Mid Grey

Light Buff

Dark Grey

### Light Grey

#### Mid Blue

Terracotta



### **Classic Red**



### Buff Quartzite

### Dalton Grange



### Natural Quartzite

### New Brighton Promenade



### Leaf Green

## **Croxteth Primary**



# White

# Gateacre School



## Buff Gravel

## Uppingham School



## Natural Gravel

# Marine Place



### Grass Green

## Force HQ Liverpool



## Classic Green

# Headbolt Lane



## Mid Grey

# Sutton High School



## Light Buff

### Greenbank Campus



### Mid Blue

# Aspen Wood



### Orange

### Park Brow School





### Dark Grey

### University of Liverpool



## Light Grey

# Park 66 Bury





.11

### Terracotta

## **Merseycare Maghull**



### Classic Red

### Salford Cycle Way







### Email: commercial@huyton-asphalt.co.uk

### Website: huyton-asphalt.co.uk



### Contact Us

For enquiries and all special products and colours please contact: