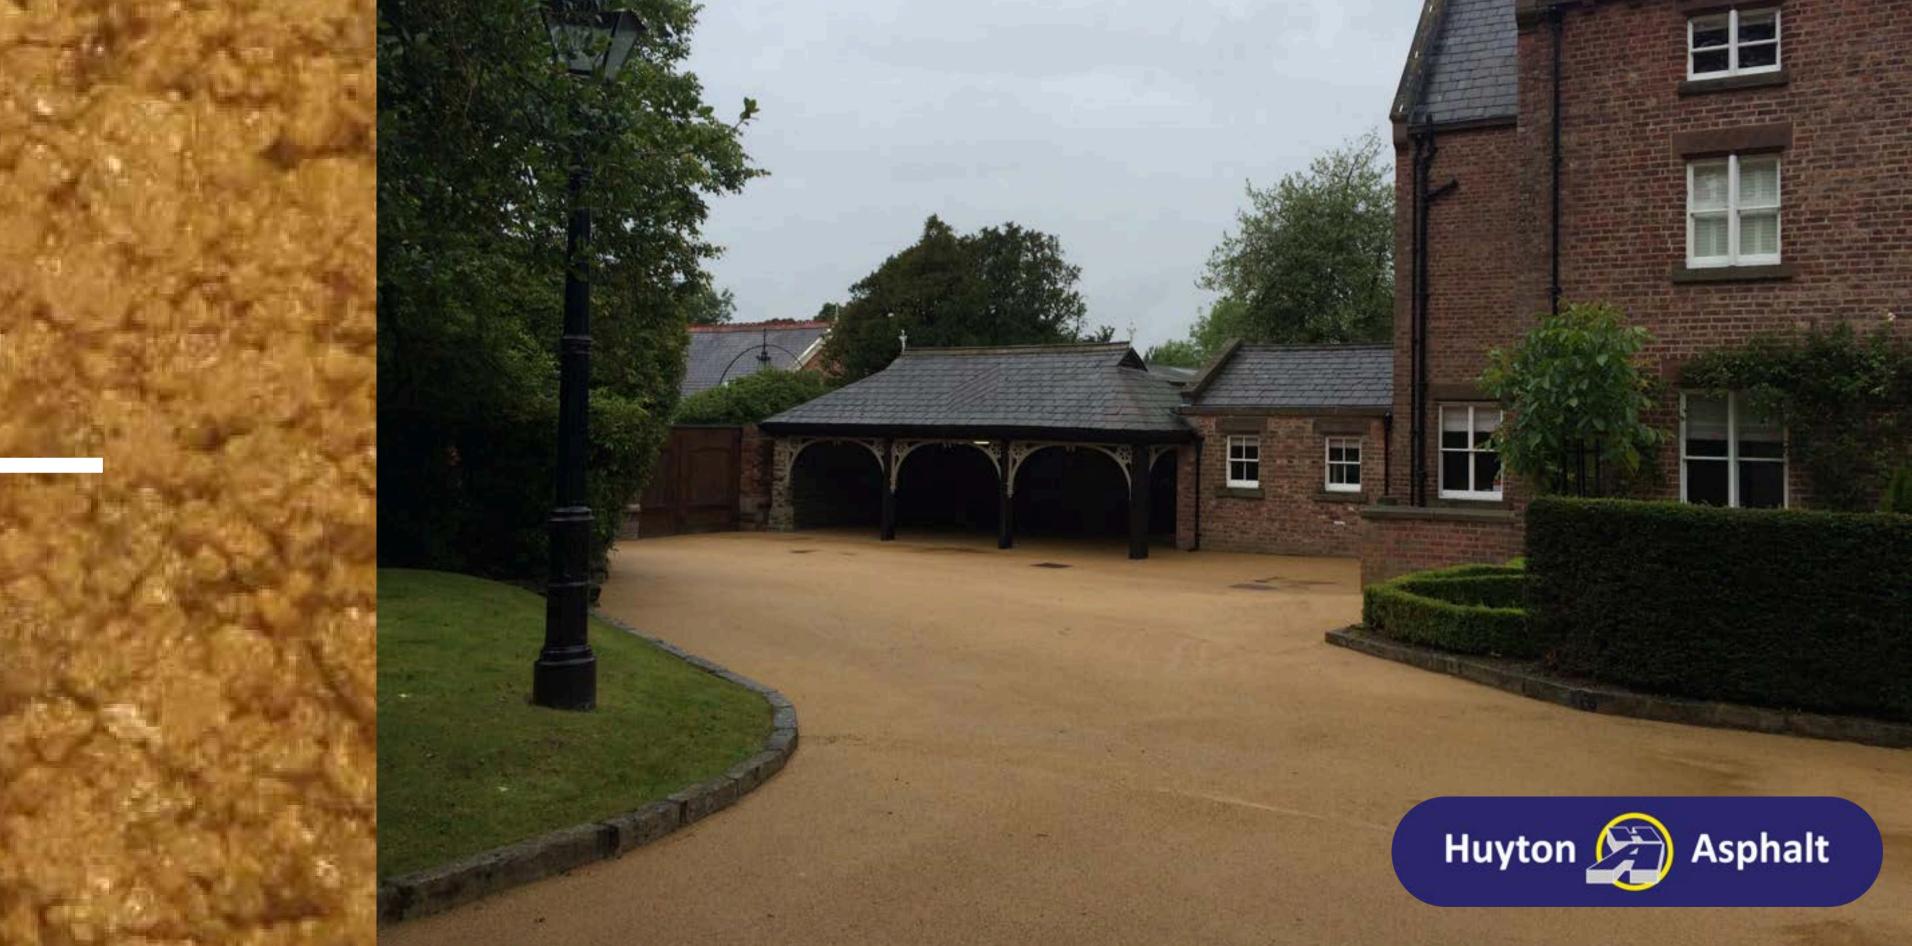

*ULTICOLOUR* is a range of coloured asphalts that combine a clear polymer modified binder, selected pigment and complementary aggregate, for vibrant, long lasting coloured asphalt surfaces.

Available as a 6mm and 10mm size SMA surface course for a wide range of applications from playgrounds and office developments to bus lanes. Also available on request as a coloured porous asphalt for improved drainage, a hot rolled asphalt (HRA) and as precoated chippings.

Certain colours can also be supplied with high PSV aggregate for lasting texture in highly trafficked locations.



### Mid Grey

Light Buff

Dark Grey

### Light Grey

#### Mid Blue

Terracotta



### **Classic Red**



### Buff Quartzite

### Dalton Grange



### Natural Quartzite

### New Brighton Promenade



### Leaf Green

## **Croxteth Primary**



# White

# Gateacre School



## Buff Gravel

## Uppingham School



## Natural Gravel

# Marine Place



### Grass Green

## Force HQ Liverpool



## Classic Green

# Headbolt Lane



## Mid Grey

# Sutton High School



## Light Buff

### Greenbank Campus



### Mid Blue

# Aspen Wood



### Orange

### Park Brow School





### Dark Grey

### University of Liverpool



## Light Grey

# Park 66 Bury





.11

### Terracotta

## **Merseycare Maghull**



### Classic Red

### Salford Cycle Way







### Email: commercial@huyton-asphalt.co.uk

### Website: huyton-asphalt.co.uk



### Contact Us

For enquiries and all special products and colours please contact: