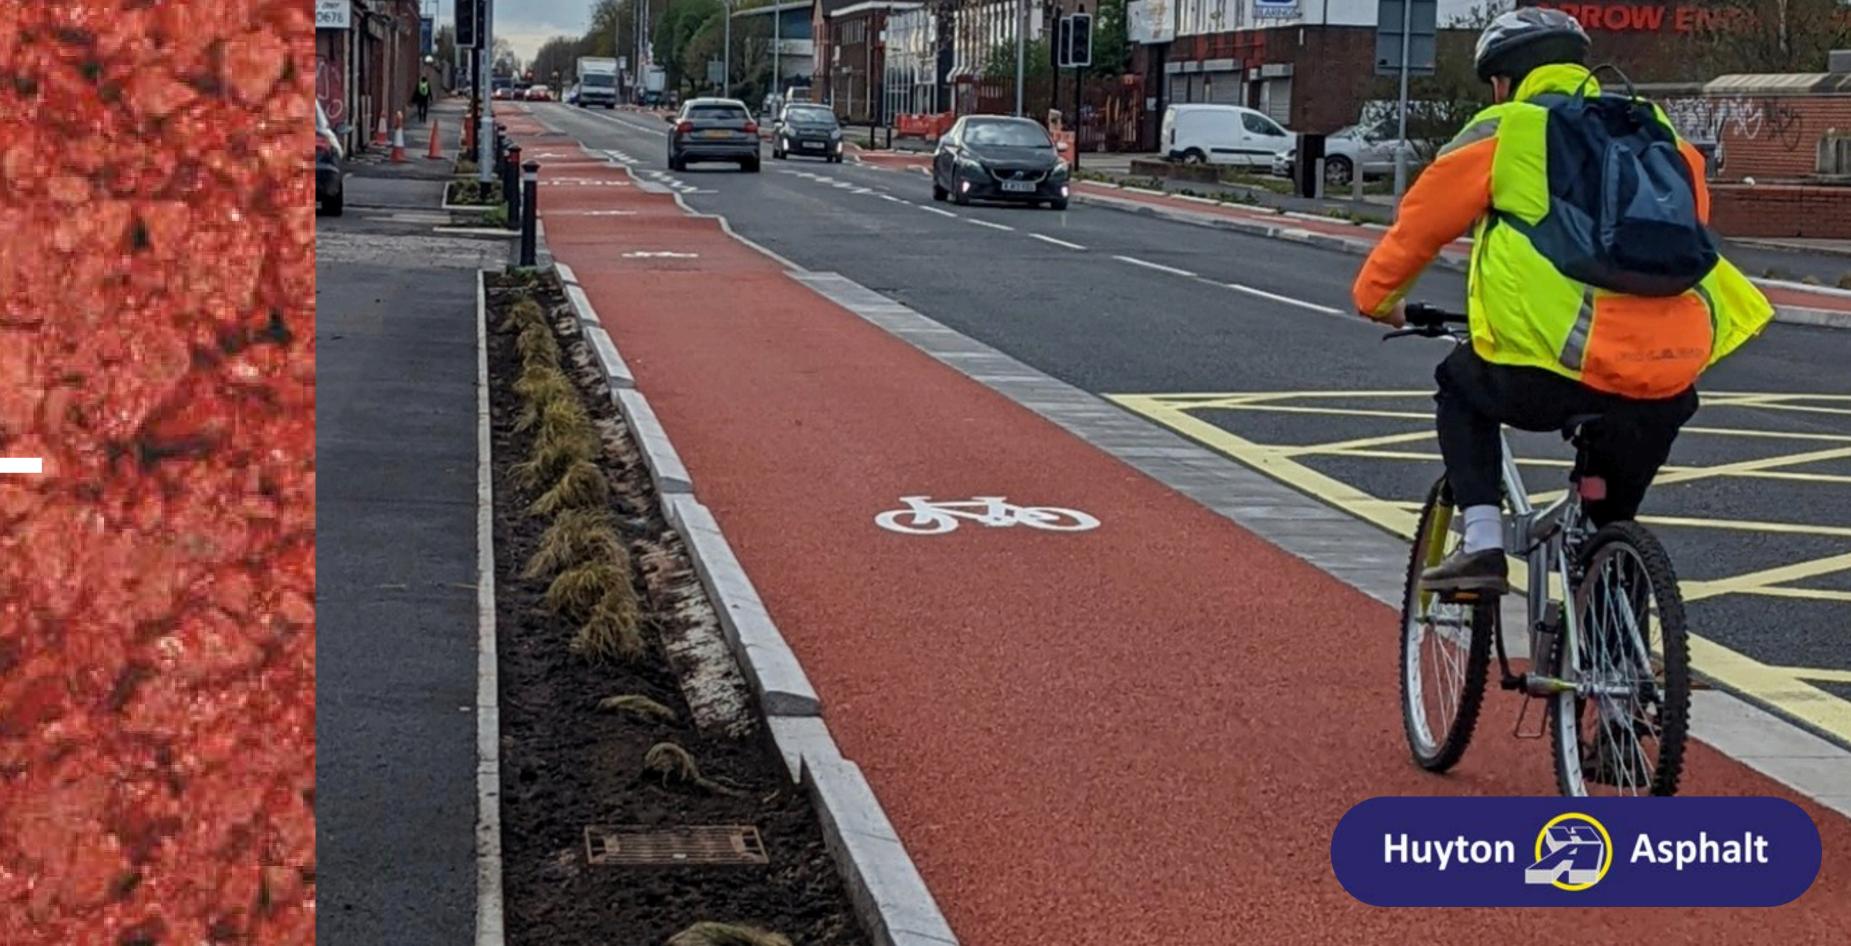

te for lasting texture in highly trafficked locations.



### Mid Grey

Light Buff

Dark Grey

### Light Grey

#### Mid Blue

Terracotta



### **Classic Red**



### Buff Quartzite

### Dalton Grange



### Natural Quartzite

### New Brighton Promenade



### Leaf Green

## **Croxteth Primary**



# White

# Gateacre School



## Buff Gravel

## Uppingham School



## Natural Gravel

# Marine Place



### Grass Green

## Force HQ Liverpool



## Classic Green

# Headbolt Lane



## Mid Grey

# Sutton High School



## Light Buff

### Greenbank Campus



### Mid Blue

# Aspen Wood



### Orange

### Park Brow School





### Dark Grey

### University of Liverpool



## Light Grey

# Park 66 Bury





.11

### Terracotta

## **Merseycare Maghull**



### Classic Red

### Salford Cycle Way







### Email: commercial@huyton-asphalt.co.uk

### Website: huyton-asphalt.co.uk



### Contact Us

For enquiries and all special products and colours please contact: