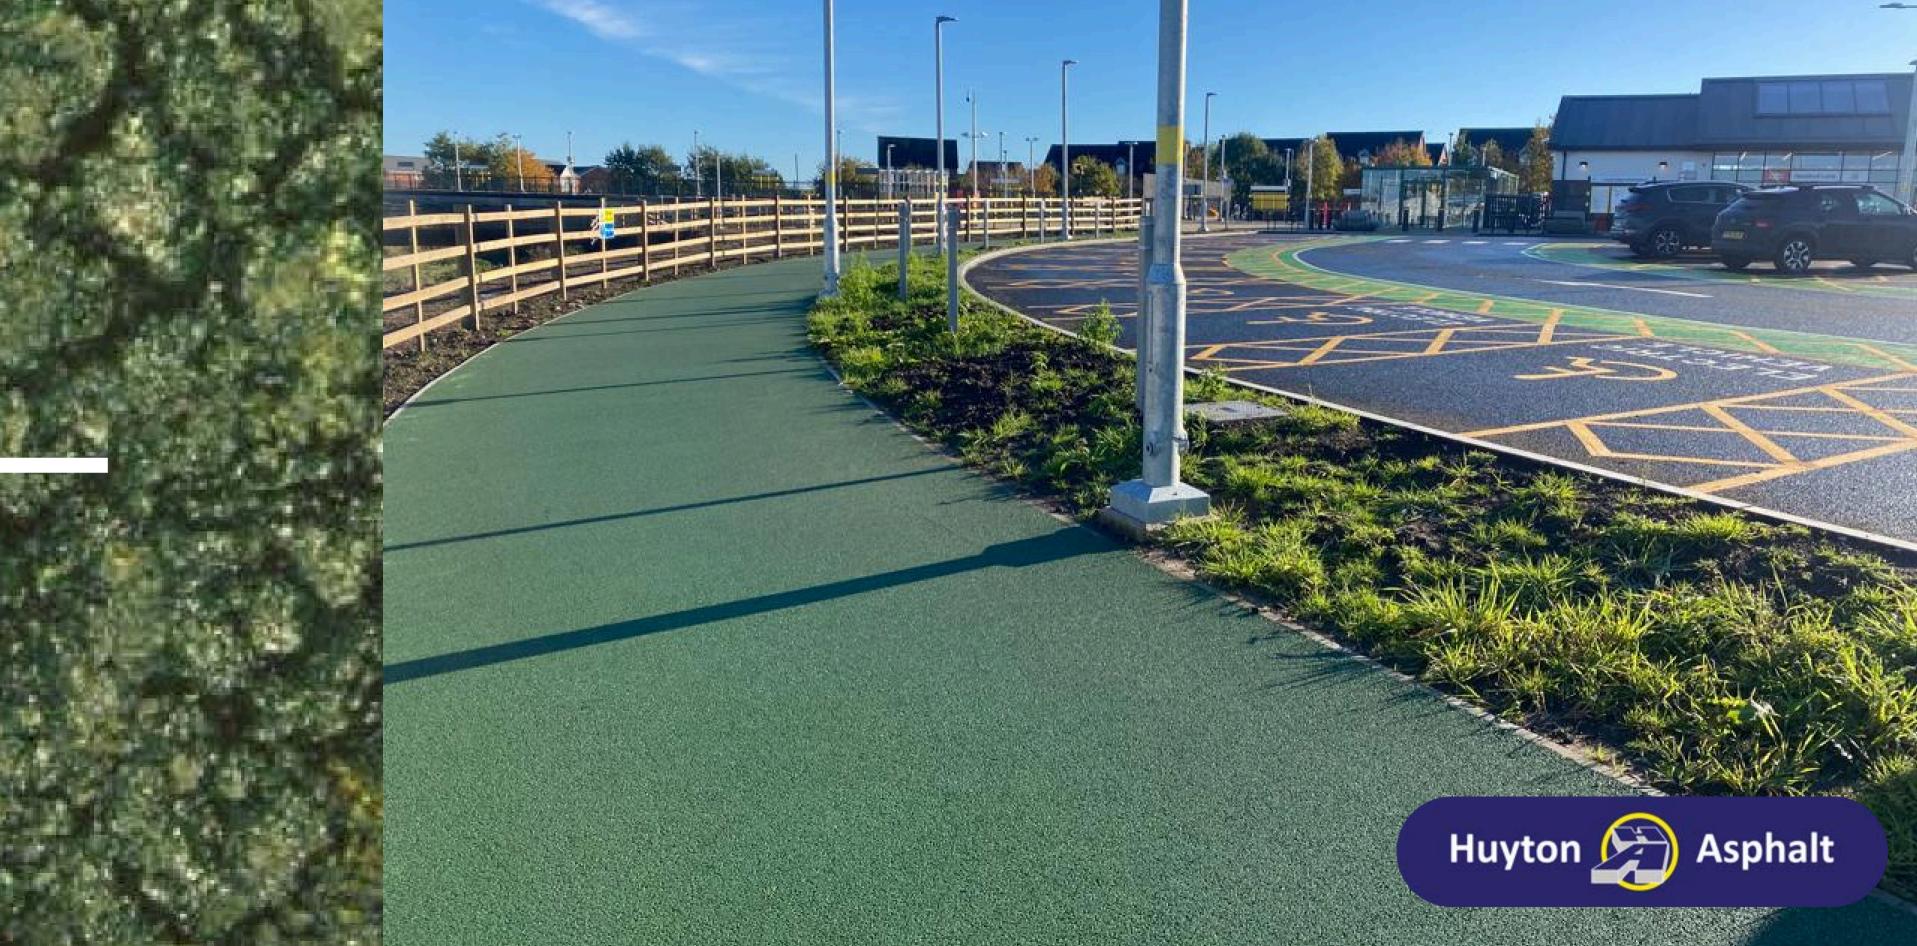

6mm and 10mm size SMA surface course for a wide range of applications from playgrounds and office developments to bus lanes. Also available on request as a coloured porous asphalt for improved drainage, a hot rolled asphalt (HRA) and as precoated chippings.

Certain colours can also be supplied with high PSV aggregate for lasting texture in highly trafficked locations.



### Mid Grey

Light Buff

Dark Grey

### Light Grey

#### Mid Blue

Terracotta



### **Classic Red**



### Buff Quartzite

### Dalton Grange



### Natural Quartzite

### New Brighton Promenade



### Leaf Green

## **Croxteth Primary**



# White

# Gateacre School



## Buff Gravel

## Uppingham School



## Natural Gravel

# Marine Place



### Grass Green

## Force HQ Liverpool



## Classic Green

# Headbolt Lane



## Mid Grey

# Sutton High School



## Light Buff

### Greenbank Campus



### Mid Blue

# Aspen Wood



### Orange

### Park Brow School





### Dark Grey

### University of Liverpool



## Light Grey

# Park 66 Bury





.11

### Terracotta

## **Merseycare Maghull**



### Classic Red

### Salford Cycle Way







### Email: commercial@huyton-asphalt.co.uk

### Website: huyton-asphalt.co.uk



### Contact Us

For enquiries and all special products and colours please contact: