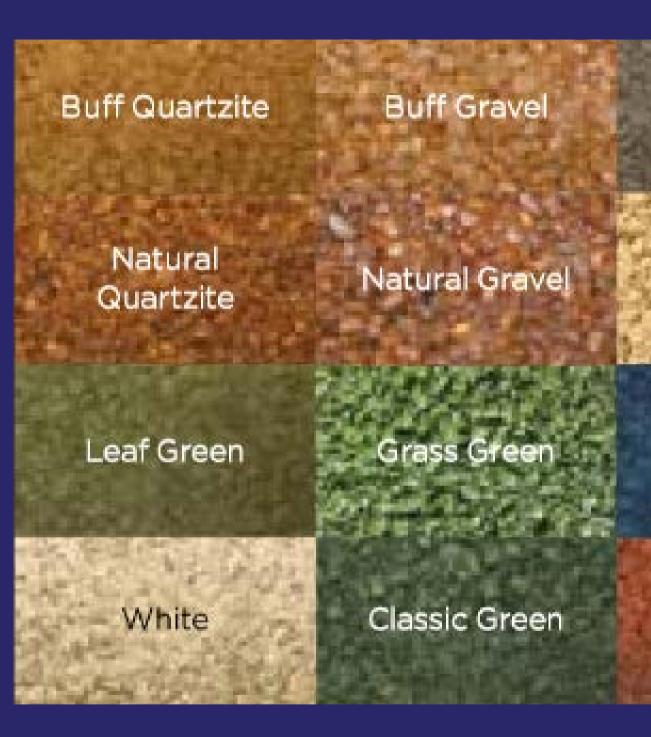

### Buff Quartzite

### Natural Quartzite

### Leaf Green

# White

## Buff Gravel

## Natural Gravel

### Grass Green

## Classic Green