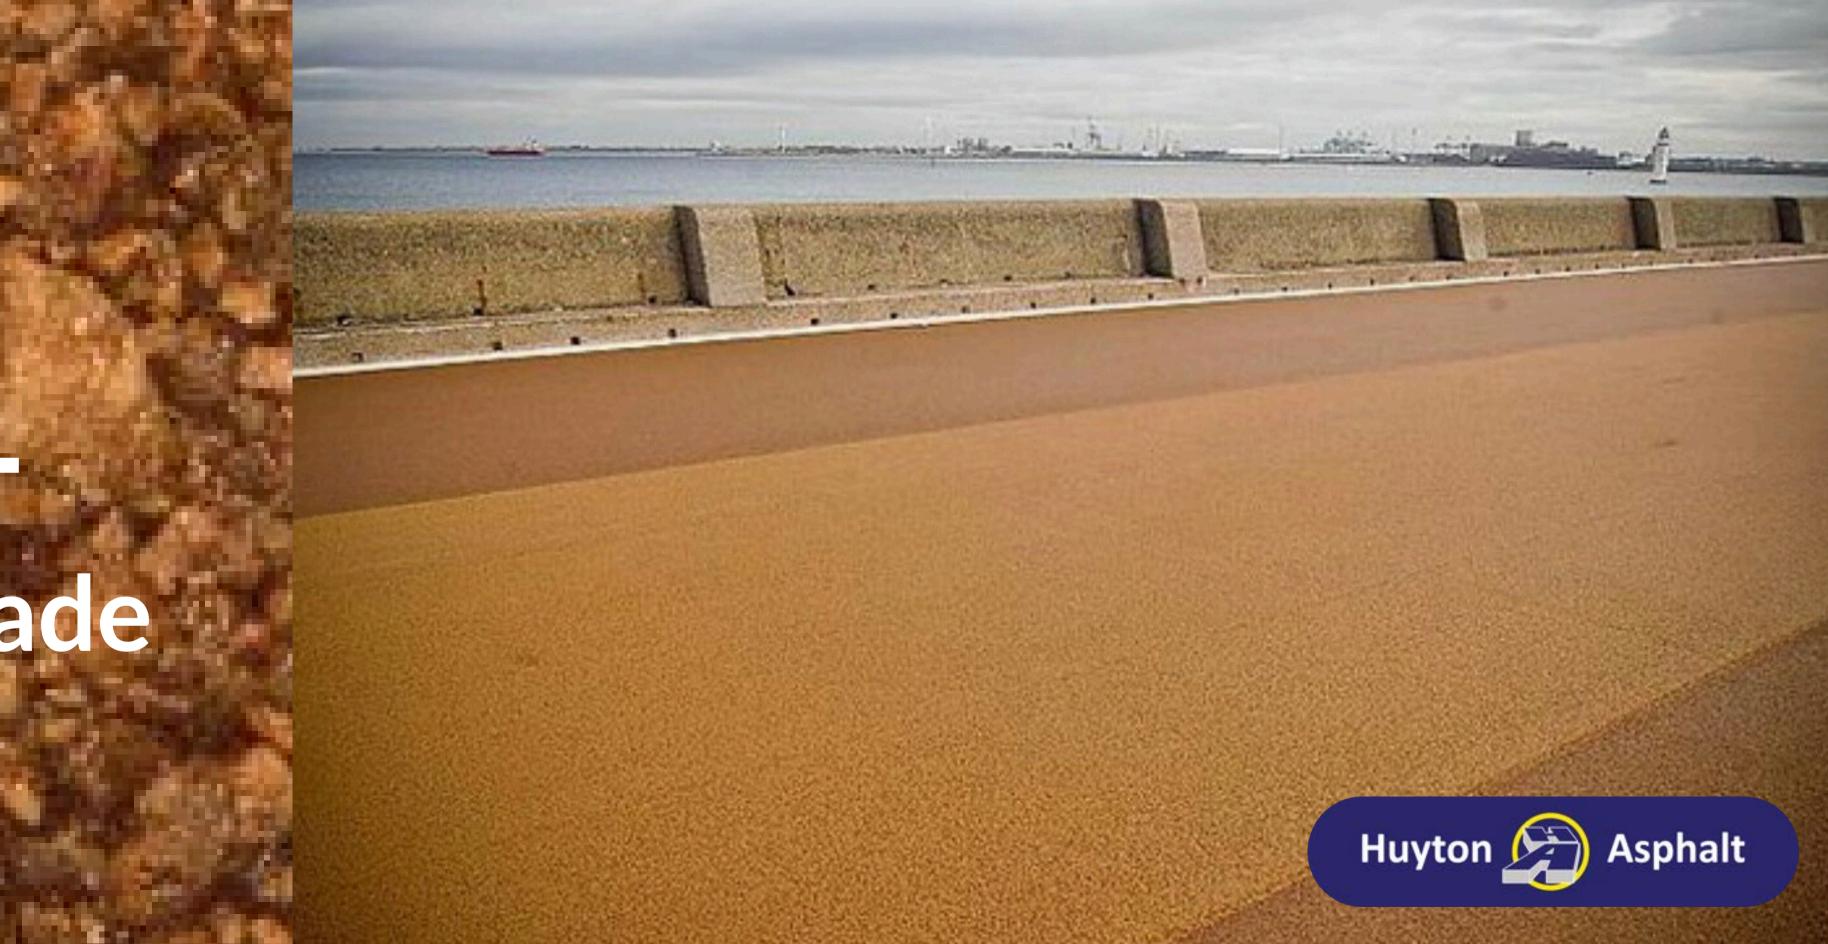

*ULTICOLOUR* is a range of coloured asphalts that combine a clear polymer modified binder, selected pigment and complementary aggregate, for vibrant, long lasting coloured asphalt surfaces.

Available as a 6mm and 10mm size SMA surface course for a wide range of applications from playgrounds and office developments to bus lanes. Also available on request as a coloured porous asphalt for improved drainage, a hot rolled asphalt (HRA) and as precoated chippings.

Certain colours can also be supplied with high PSV aggregate for lasting texture in highly trafficked locations.



### Mid Grey

Light Buff

Dark Grey

### Light Grey

#### Mid Blue

Terracotta



### **Classic Red**



### Buff Quartzite

### Dalton Grange



### Natural Quartzite

### New Brighton Promenade



### Leaf Green

## **Croxteth Primary**



# White

# Gateacre School



## Buff Gravel

## Uppingham School



## Natural Gravel

# Marine Place



### Grass Green

## Force HQ Liverpool



## Classic Green

# Headbolt Lane



## Mid Grey

# Sutton High School



## Light Buff

### Greenbank Campus



### Mid Blue

# Aspen Wood



### Orange

### Park Brow School





### Dark Grey

### University of Liverpool



## Light Grey

# Park 66 Bury





.11

### Terracotta

## **Merseycare Maghull**



### Classic Red

### Salford Cycle Way







### Email: commercial@huyton-asphalt.co.uk

### Website: huyton-asphalt.co.uk



### Contact Us

For enquiries and all special products and colours please contact: