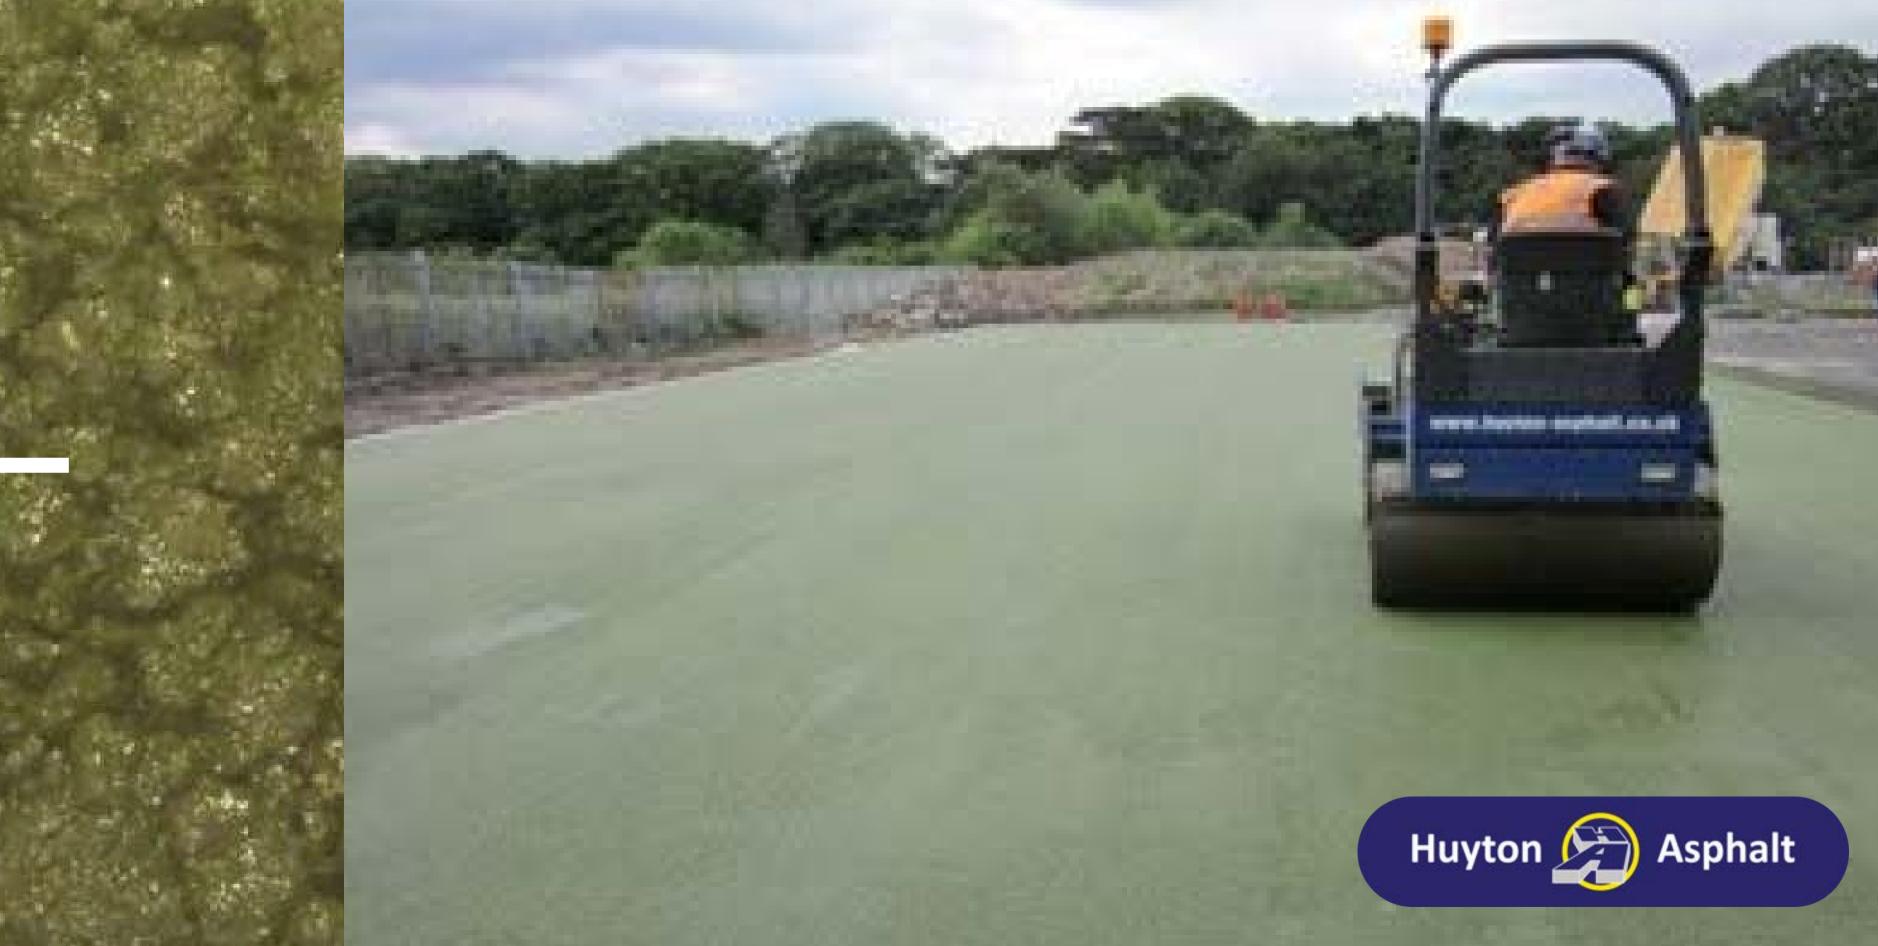

ge of coloured asphalts that combine a clear polymer modified binder, selected pigment and complementary aggregate, for vibrant, long lasting coloured asphalt surfaces.

Available as a 6mm and 10mm size SMA surface course for a wide range of applications from playgrounds and office developments to bus lanes. Also available on request as a coloured porous asphalt for improved drainage, a hot rolled asphalt (HRA) and as precoated chippings.

Certain colours can also be supplied with high PSV aggregate for lasting texture in highly trafficked locations.



### Mid Grey

Light Buff

Dark Grey

### Light Grey

#### Mid Blue

Terracotta



### **Classic Red**



### Buff Quartzite

### Dalton Grange



### Natural Quartzite

### New Brighton Promenade



### Leaf Green

## **Croxteth Primary**



# White

# Gateacre School



## Buff Gravel

## Uppingham School



## Natural Gravel

# Marine Place



### Grass Green

## Force HQ Liverpool



## Classic Green

# Headbolt Lane



## Mid Grey

# Sutton High School



## Light Buff

### Greenbank Campus



### Mid Blue

# Aspen Wood



### Orange

### Park Brow School





### Dark Grey

### University of Liverpool



## Light Grey

# Park 66 Bury





.11

### Terracotta

## **Merseycare Maghull**



### Classic Red

### Salford Cycle Way







### Email: commercial@huyton-asphalt.co.uk

### Website: huyton-asphalt.co.uk



### Contact Us

For enquiries and all special products and colours please contact: