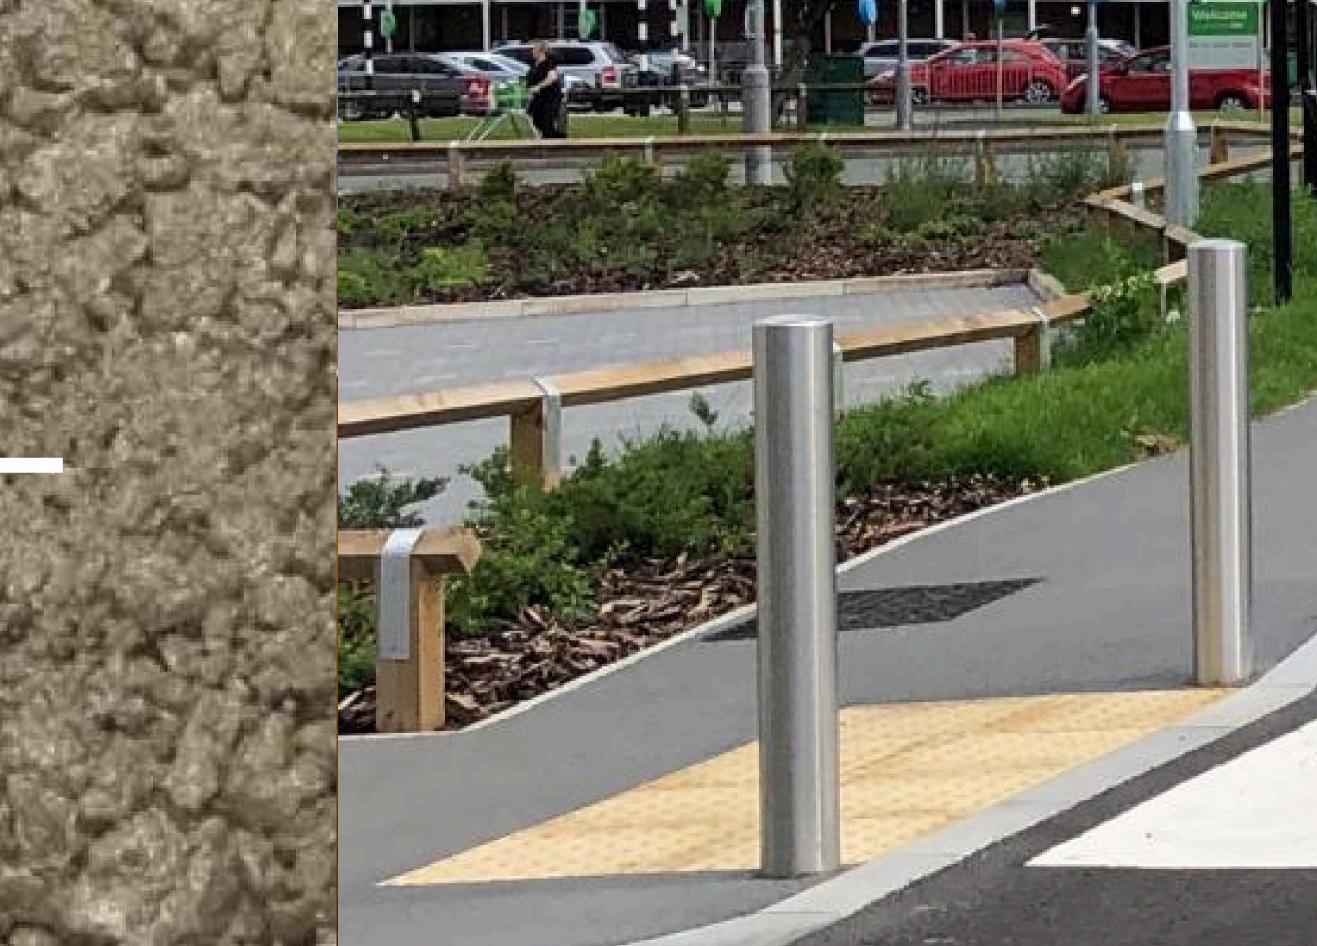

(HRA) and as precoated chippings.

Certain colours can also be supplied with high PSV aggregate for lasting texture in highly trafficked locations.



### Mid Grey

Light Buff

Dark Grey

### Light Grey

#### Mid Blue

Terracotta



### **Classic Red**



### Buff Quartzite

### Dalton Grange



### Natural Quartzite

### New Brighton Promenade



### Leaf Green

## **Croxteth Primary**



# White

# Gateacre School



## Buff Gravel

## Uppingham School



## Natural Gravel

# Marine Place



### Grass Green

## Force HQ Liverpool



## Classic Green

# Headbolt Lane



## Mid Grey

# Sutton High School



## Light Buff

### Greenbank Campus



### Mid Blue

# Aspen Wood



### Orange

### Park Brow School





### Dark Grey

### University of Liverpool



## Light Grey

# Park 66 Bury





.11

### Terracotta

## **Merseycare Maghull**



### Classic Red

### Salford Cycle Way







### Email: commercial@huyton-asphalt.co.uk

### Website: huyton-asphalt.co.uk



### Contact Us

For enquiries and all special products and colours please contact: