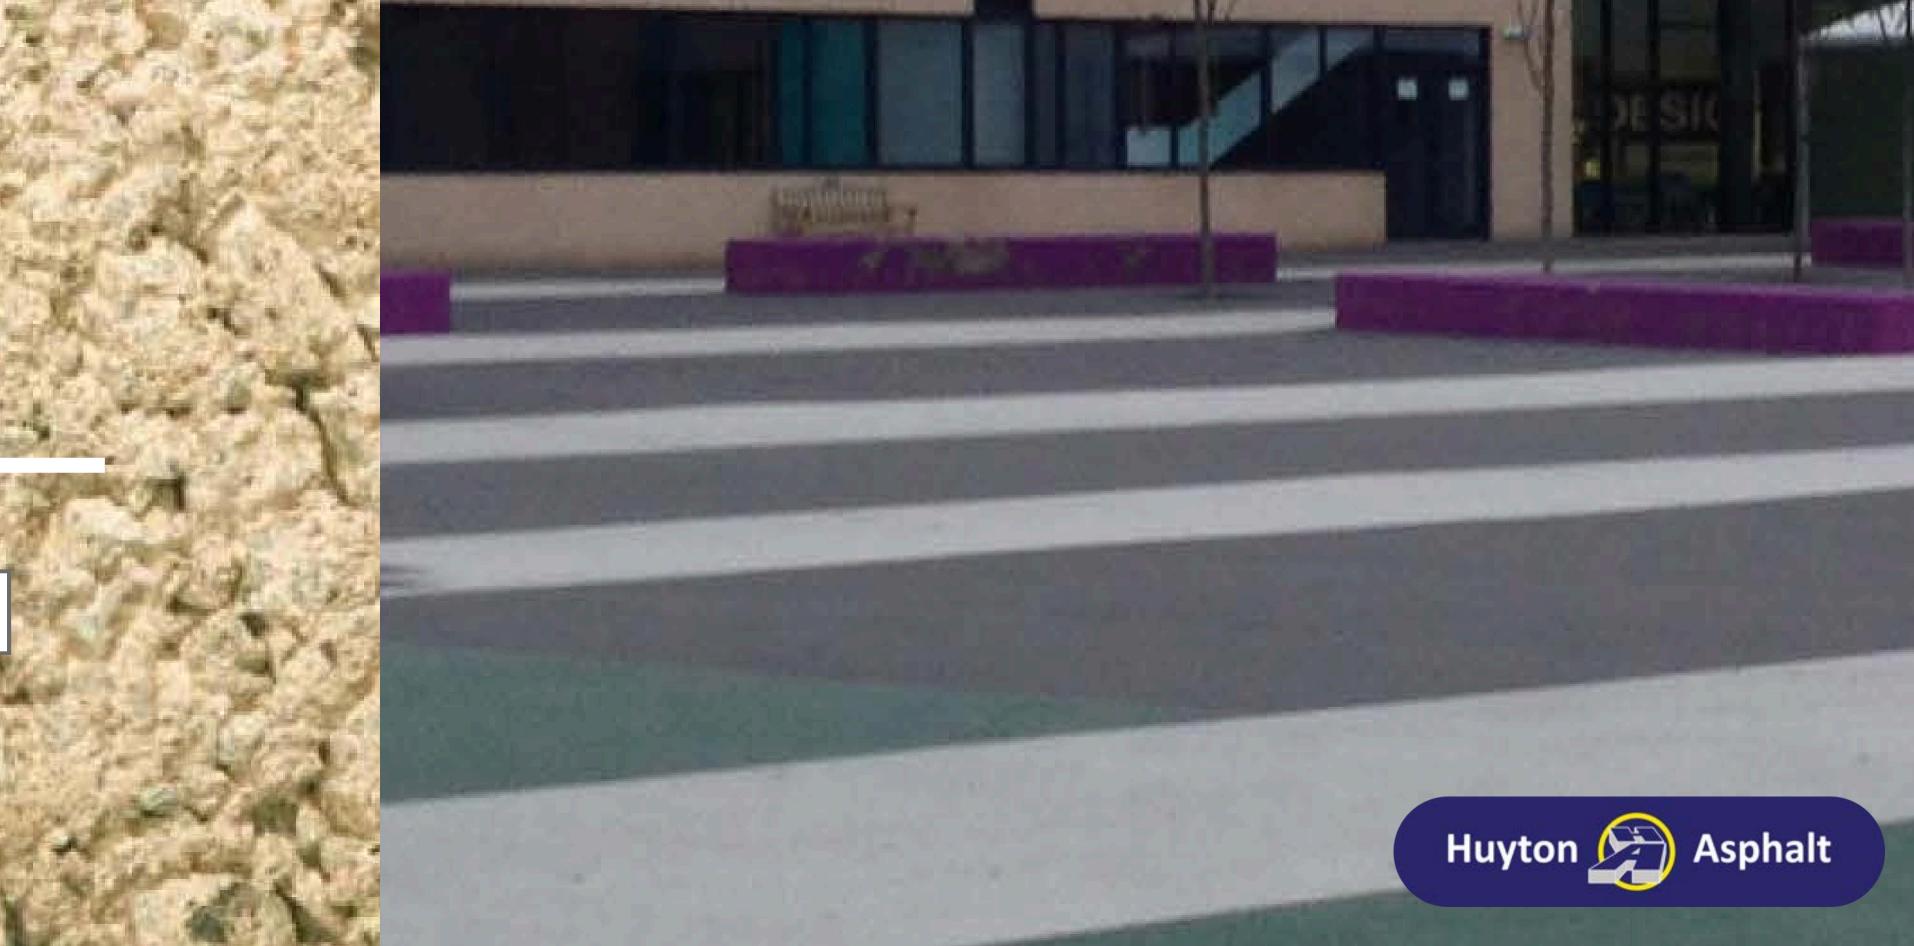

ombine a clear polymer modified binder, selected pigment and complementary aggregate, for vibrant, long lasting coloured asphalt surfaces.

Available as a 6mm and 10mm size SMA surface course for a wide range of applications from playgrounds and office developments to bus lanes. Also available on request as a coloured porous asphalt for improved drainage, a hot rolled asphalt (HRA) and as precoated chippings.

Certain colours can also be supplied with high PSV aggregate for lasting texture in highly trafficked locations.



### Mid Grey

Light Buff

Dark Grey

### Light Grey

#### Mid Blue

Terracotta



### **Classic Red**



### Buff Quartzite

### Dalton Grange



### Natural Quartzite

### New Brighton Promenade



### Leaf Green

## **Croxteth Primary**



# White

# Gateacre School



## Buff Gravel

## Uppingham School



## Natural Gravel

# Marine Place



### Grass Green

## Force HQ Liverpool



## Classic Green

# Headbolt Lane



## Mid Grey

# Sutton High School



## Light Buff

### Greenbank Campus



### Mid Blue

# Aspen Wood



### Orange

### Park Brow School





### Dark Grey

### University of Liverpool



## Light Grey

# Park 66 Bury





.11

### Terracotta

## **Merseycare Maghull**



### Classic Red

### Salford Cycle Way







### Email: commercial@huyton-asphalt.co.uk

### Website: huyton-asphalt.co.uk



### Contact Us

For enquiries and all special products and colours please contact: